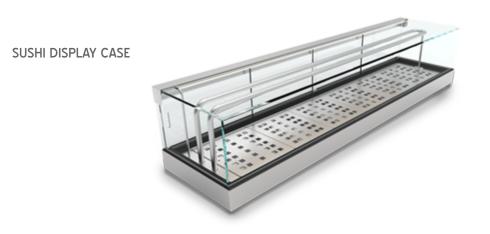

PEARL

HYFORT Hygiene and fortification

lglu Sushi display case integrated with Marrone preparation areas